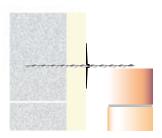

| LENGTH (mm) | CAVITY (mm) |
|-------------|-------------|
| 195         | 50          |
| 220         | 75          |
| 245         | 100         |

3.Install a Suretwist Insulation Retaining Clip to restrain the insulation.

4. Build into the bed joint of the outer leaf ensuring the tie is surrounded by mortar.

Extending an existing wall.