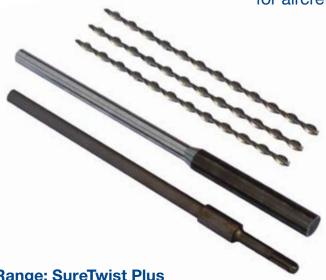

# Range: SureTwist Plus

6mm x 200mm, x 220mm, x 230mm, x 240mm and x 250mm TC7mm x 195mm, x 220mm, x 245mm 8mm x 195mm, x 220mm, x 245mm, x 270mm

#### **Embedment:**

SureTwist aircrete ties should have a min. embedment of 75mm in the inner leaf of blockwork, and 70mm in the outer leaf of brickwork.

and x 300mm

1. Position the tie against the inner leaf so that the outer end will be located in the bed joint of the external leaf.