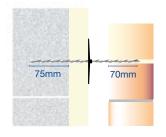

#### **Embedment:**

SureTwist aircrete ties should have a min. embedment of 75mm in the inner leaf of blockwork, and 70mm in the outer leaf of brickwork.

and x 300mm

1. Position the tie against the inner leaf so that the outer end will be located in the bed joint of the external leaf.