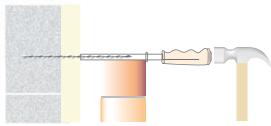

#### **Embedment:**

SureTwist aircrete ties should have a min. embedment of 75mm in the inner leaf of blockwork, and 70mm in the outer leaf of brickwork.

and x 300mm

1. Position the tie against the inner leaf so that the outer end will be located in the bed joint of the external leaf.

2. Hammer the tie through the insulation, and into the blockwork to the correct embedment depth.

| AIRCRETE BLOCK             | SURETWIST |
|----------------------------|-----------|
| STRENGTH N/mm <sup>2</sup> | TO DD140  |
| 2.8                        | Type 4    |
| 3.5 - 4.0                  | Type 3    |
| 7.0 - 10.5                 | Type 2    |