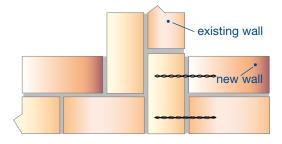

## **Applications:**

- Hammer-driven cavity wall tie, ideal for aircrete blockwork and applications where the joints of inner and outer leaves of masonry do not course
- Tieing a section of damaged wall
- Extending an existing solid or cavity wall

4. Build into the bed joint of the outer leaf ensuring the tie is surrounded by mortar.

Extending an existing wall.