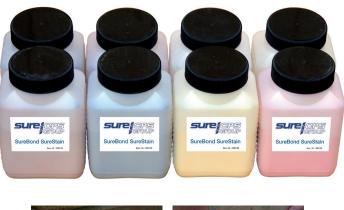

### Instructions

SureStain comes in comes in 8 coloured 0.5 litre containers, you simply blend the cementitious powders to match the existing brick colour, then mix with water and apply.

Colour – Various Working temperature +5°C and above. Fills from 0.5mm For interior and exterior use. Store in a frost-free environment. Contents 0,5 litres