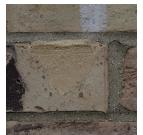

# **Applications:**

- For covering drilled holes and cracks in masonry and mortar.
- For covering chipped and blemished brick and block work.

### Instructions

SureStain comes in comes in 8 coloured 0.5 litre containers, you simply blend the cementitious powders to match the existing brick colour, then mix with water and apply.

Colour – Various Working temperature +5°C and above. Fills from 0.5mm For interior and exterior use. Store in a frost-free environment. Contents 0,5 litres