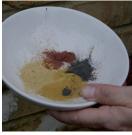

### Instructions

SureStain comes in comes in 8 coloured 0.5 litre containers, you simply blend the cementitious powders to match the existing brick colour, then mix with water and apply.

Colour – Various Working temperature +5°C and above. Fills from 0.5mm For interior and exterior use. Store in a frost-free environment. Contents 0,5 litres