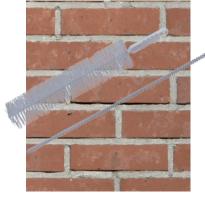

# SureBrush

### **Applications:**

- Cleaning black crack stitching/grout tie gun tube.
- o Cleaning grout tie nozzle.
- $\ensuremath{\oslash}$  Cleaning drilled holes.

Sizes: 9mm x 650mm - 68mm x 350mm

Sold separately or with crack stitching/grout tie gun kits.