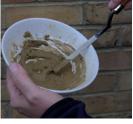

### Instructions

SureStain comes in comes in 8 coloured 0.5 litre containers, you simply blend the cementitious powders to match the existing brick colour, then mix with water and apply.

Colour – Various Working temperature +5°C and above. Fills from 0.5mm For interior and exterior use. Store in a frost-free environment. Contents 0,5 litres