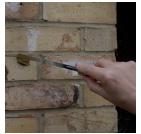

### Instructions

SureStain comes in comes in 8 coloured 0.5 litre containers, you simply blend the cementitious powders to match the existing brick colour, then mix with water and apply.

Colour – Various Working temperature +5°C and above. Fills from 0.5mm For interior and exterior use. Store in a frost-free environment. Contents 0,5 litres