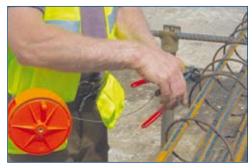

## **Applications:**

For tying together two or more pieces of reinforcement bar

## **Benefits:**

- Increases steel fixing productivity
- Easy to use
- Saves time
- Prevents trip hazards
- No heavy lifting of large coils
- No cutting large spoils into usable lengths
- No bending