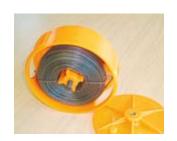

## **Benefits:**

- Increases steel fixing productivity
- Easy to use
- Saves time
- Prevents trip hazards
- No heavy lifting of large coils
- No cutting large spoils into usable lengths
- No bending