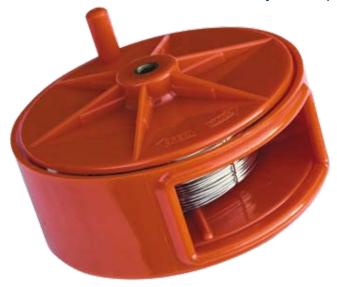

A convenient way of keeping your tie wire close to you.

## It's easier to tie from the hip!