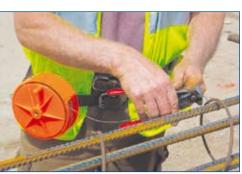

## **Applications:**

For tying together two or more pieces of reinforcement bar

## **Benefits:**

- Increases steel fixing productivity
- Easy to use
- Saves time
- Prevents trip hazards
- No heavy lifting of large coils
- No cutting large spoils into usable lengths
- No bending