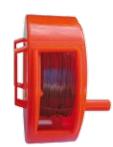

A convenient way of keeping your tie wire close to you.

## It's easier to tie from the hip!