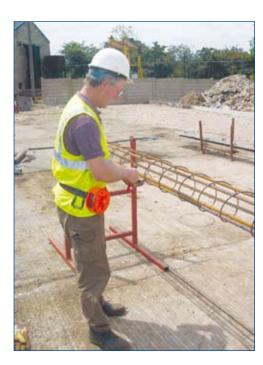

A convenient way of keeping your tie wire close to you.

## It's easier to tie from the hip!