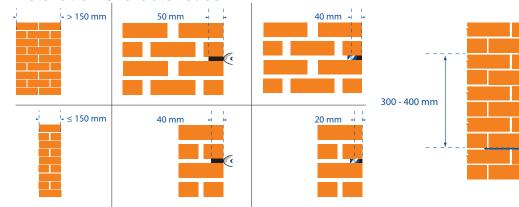

ding Technology.

Approvals and test centres that SureTwist Bar and Suregrout have have been tested at since 1998.



EN ISO 6892-1:2001 EN 845-1:2003 EN 846-5:2000 EN 846-7:2000 EN 998-2-2004

### CONSTRUCTION PRODUCTS SOLUTIONS INTERNATIONAL LTD.

Unit 3, Haslemere Industrial Estate, Pig Lane, Bishop's Stortford, Hertfordshire. CM23 3HG. United Kingdom. Tel: +44(0)1279 505 514 - Fax: +44(0)1279 755190 - e mail: info@surecps-group.com - www.surecps-group.com Company Reg. 6969591 VAT Reg. GB 824 4246 40









# REMEDIAL CRACK-STITCHING SYSTEM BOX

The only fully certified helical crack-stitching system on the market. A two component system consisting of stainless steel SureTwist Bar and SureGrout

#### **Installation Details**















6





### **Installation Characteristics**



## CONSTRUCTION PRODUCTS SOLUTIONS INTERNATIONAL LTD.

Unit 3, Haslemere Industrial Estate, Pig Lane, Bishop's Stortford, Hertfordshire. CM23 3HG. United Kingdom. Tel: +44(0)1279 505 514 - Fax: +44(0)1279 755190 - e mail: info@surecps-group.com - www.surecps-group.com Company Reg. 6969591 VAT Reg. GB 824 4246 40