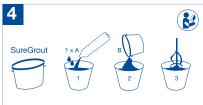

#### **Contents:**

- 5 No 6mm x 1000mm SureTwist Bar
- 1 No 3 Ltr Tub of SureGrout
- 1 No Crack-Stitching Gun
- 1 No Black Plastic Nozzle
- 1 No Mixing Paddle
- 1 No Finger Trowel