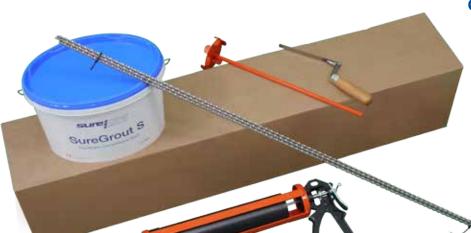

# REMEDIAL CRACK-STITCHING SYSTEM BOX

The only fully certified helical crack-stitching system on the market. A two component system consisting of stainless steel SureTwist Bar and SureGrout

#### **Contents:**

- 5 No 6mm x 1000mm SureTwist Bar
- 1 No 3 Ltr Tub of SureGrout
- 1 No Crack-Stitching Gun
- 1 No Black Plastic Nozzle
- 1 No Mixing Paddle
- 1 No Finger Trowel