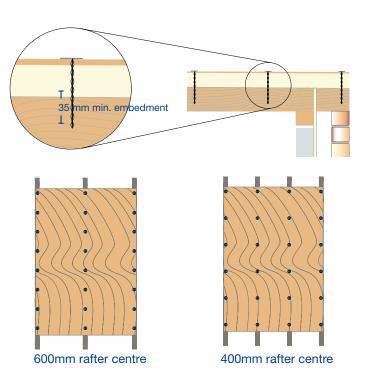

## Tested at the Imperial college London

| TEST RESULTS   | Max.<br>LOAD | Min.<br>LOAD | MEAN<br>LOAD |
|----------------|--------------|--------------|--------------|
| 25mm Embedment | 800 N        | 525 N        | 637 N        |
| 35mm Embedment | 1380 N       | 890 N        | 1090 N       |
| 50mm Embedment | 1700 N       | 1300 N       | 1406 N       |

### SPACINGS AND QUANTITIES

|                  | RAFTER CENTRES         |                        |  |
|------------------|------------------------|------------------------|--|
|                  | 400mm                  | 600mm                  |  |
| 150mm Insulation | 8.6 per m <sup>2</sup> | 8.6 per m <sup>2</sup> |  |
| 120mm Insulation | 8.6 per m <sup>2</sup> | 8.6 per m <sup>2</sup> |  |
| 90mm Insulation  | 8.6 per m <sup>2</sup> | 8.6 per m <sup>2</sup> |  |
| 70mm Insulation  | 8.6 per m <sup>2</sup> | 8.6 per m <sup>2</sup> |  |
| 50mm Insulation  | 8.6 per m <sup>2</sup> | 8.6 per m <sup>2</sup> |  |
|                  |                        |                        |  |
| Axial spacing    | 400mm                  | 300mm                  |  |