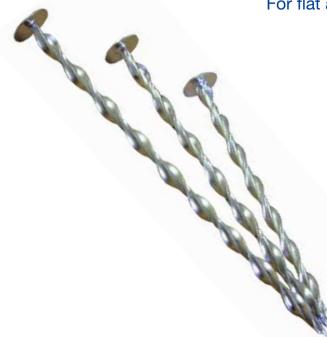

# THE BIGTWIST TC8 COMPOSITE PANEL FIXING The original fixing for securing structural 6 mm plywood composite insulation. For flat and pitched roofs

## Range: SureTwist PZ Steel TC8mm

TC8 x 90mm suitable for up to 55mm panels TC8 x 135mm suitable for 70mm–96mm panels TC8 x 165mm suitable for 96mm–126mm panels TC8 x 195mm suitable for 126mm–156mm panels TC8 x 220mm suitable for 150mm–185mm panels

## **Applications:**

Hammer driven fixing for securing structural 6mm plywood composite insulation board to flat roofs